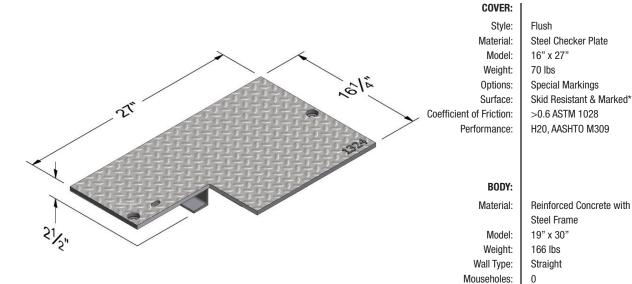

## B1324

## OPTIONS: | Steel Checker Plate Covers:

H20, AASHTO M309

Performance:

Flush Solid
Bolt Down Locking Available
Calvanizing Available

Galvanizing Available EMS Marker

EMS Marker Lid Gaskets\*

\*Lid Gaskets inhibit water flow into the box, they do not make Enclosure fully waterproof.

Actual load rating is determined by the box and cover combination.
Weights and dimensions may vary slightly

Rev 12/2016 ©2016 Oldcastle, Inc.

 $^{\star} \text{Cover comes standard with permanent markings for manufacturer, load rating, model size and manufacturing location.}$ 