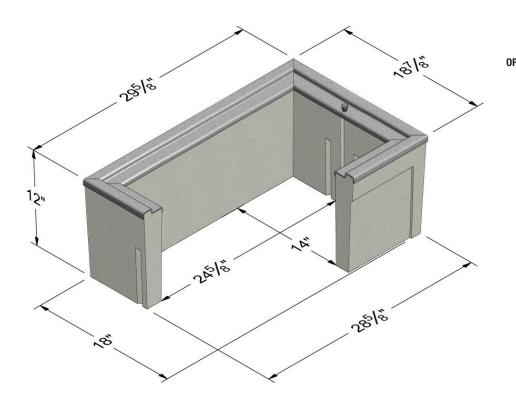

## B1324

Actual load rating is determined by the box and cover combination.
Weights and dimensions may vary slightly

Rev 12/2016 ©2016 Oldcastle, Inc.

 $^{\star} \text{Cover comes standard with permanent markings for manufacturer, load rating, model size and manufacturing location.}$ 